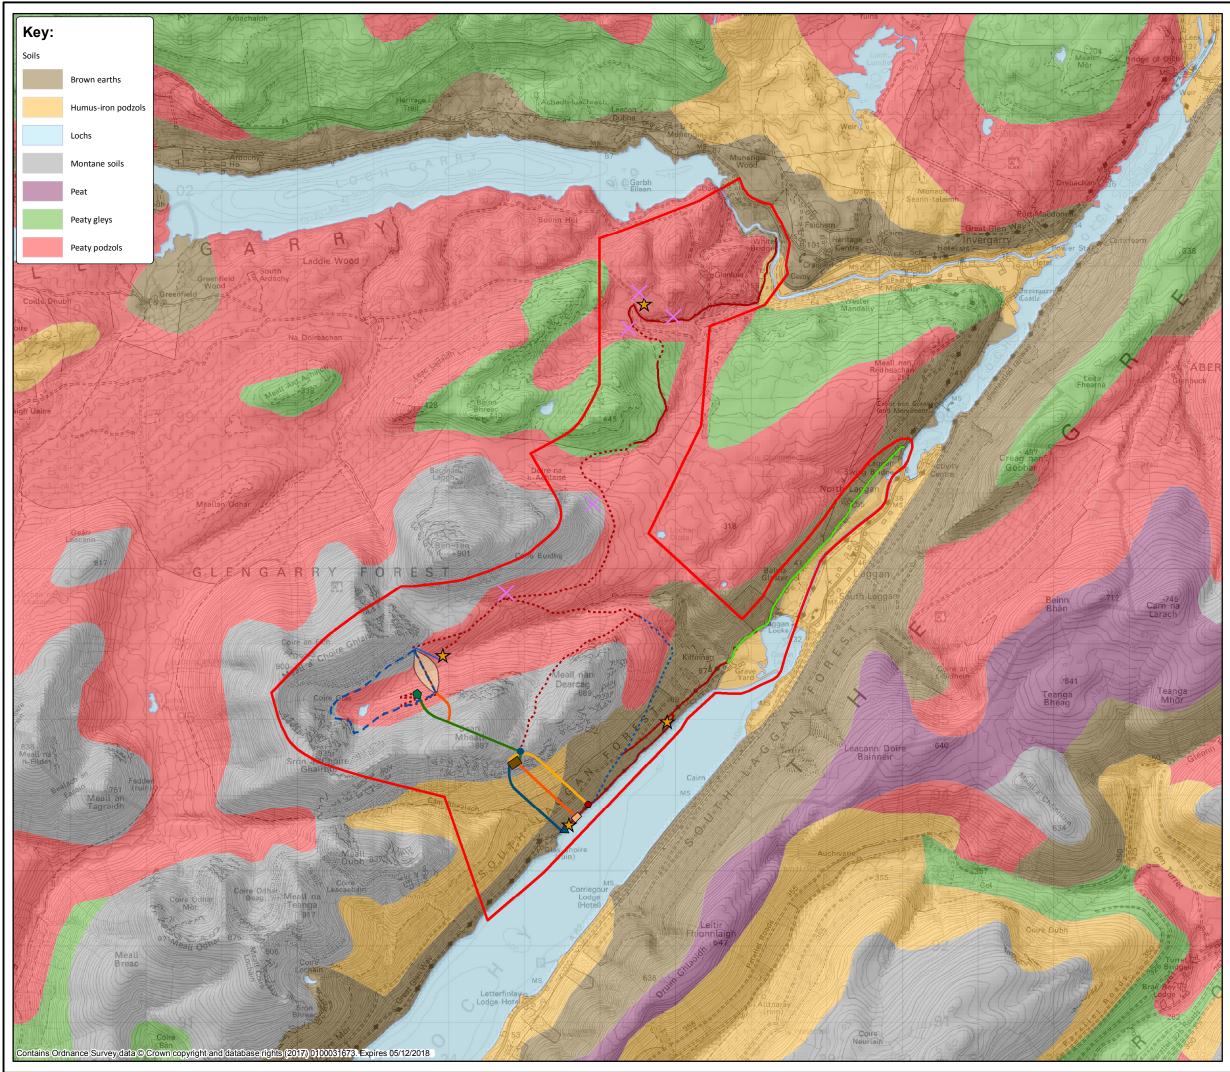

<sup>04707.00003.18.14</sup>\_2.2 Soil Plan

|                                                                                                                                                                      | e sse                                 |
|----------------------------------------------------------------------------------------------------------------------------------------------------------------------|---------------------------------------|
| Key:                                                                                                                                                                 |                                       |
|                                                                                                                                                                      | Site Boundary                         |
|                                                                                                                                                                      | Upper Reservoir                       |
| · · · · ·                                                                                                                                                            | Dam                                   |
|                                                                                                                                                                      | Spillway Channel                      |
|                                                                                                                                                                      | Intake Tower                          |
|                                                                                                                                                                      |                                       |
|                                                                                                                                                                      | Headrace Tunnel (underground)         |
|                                                                                                                                                                      | Tailrace Tunnel (underground)         |
|                                                                                                                                                                      | Access Tunnel (underground)           |
|                                                                                                                                                                      | Emergency Access Tunnel (underground) |
|                                                                                                                                                                      | Cavern Power Station (underground)    |
|                                                                                                                                                                      | Surge and Ventilation Shafts          |
|                                                                                                                                                                      | Emergency Access Tunnel Portal        |
|                                                                                                                                                                      | Lower Control Works                   |
|                                                                                                                                                                      | Jetty and Adminstration Building      |
|                                                                                                                                                                      | Indicative Borrow Pit Location        |
|                                                                                                                                                                      | Indicative Site Establishment Area    |
|                                                                                                                                                                      | Existing Road to be upgraded          |
|                                                                                                                                                                      | Temporary New Access Track            |
|                                                                                                                                                                      | Existing Track to be upgraded         |
|                                                                                                                                                                      | Permanent New Access Track            |
|                                                                                                                                                                      |                                       |
|                                                                                                                                                                      |                                       |
|                                                                                                                                                                      |                                       |
| 1:250,000 Soils Data copyright and database<br>right The James Hutton Institute 2013. Used<br>with permission of The James Hutton Institute.<br>All rights reserved. |                                       |
| Scale 1:50,00                                                                                                                                                        | 0 @ АЗ                                |

Figure 14.2 SOIL PLAN

2 km

0.5

1

0

Revised Coire Glas Pumped Storage Scheme EIA Report