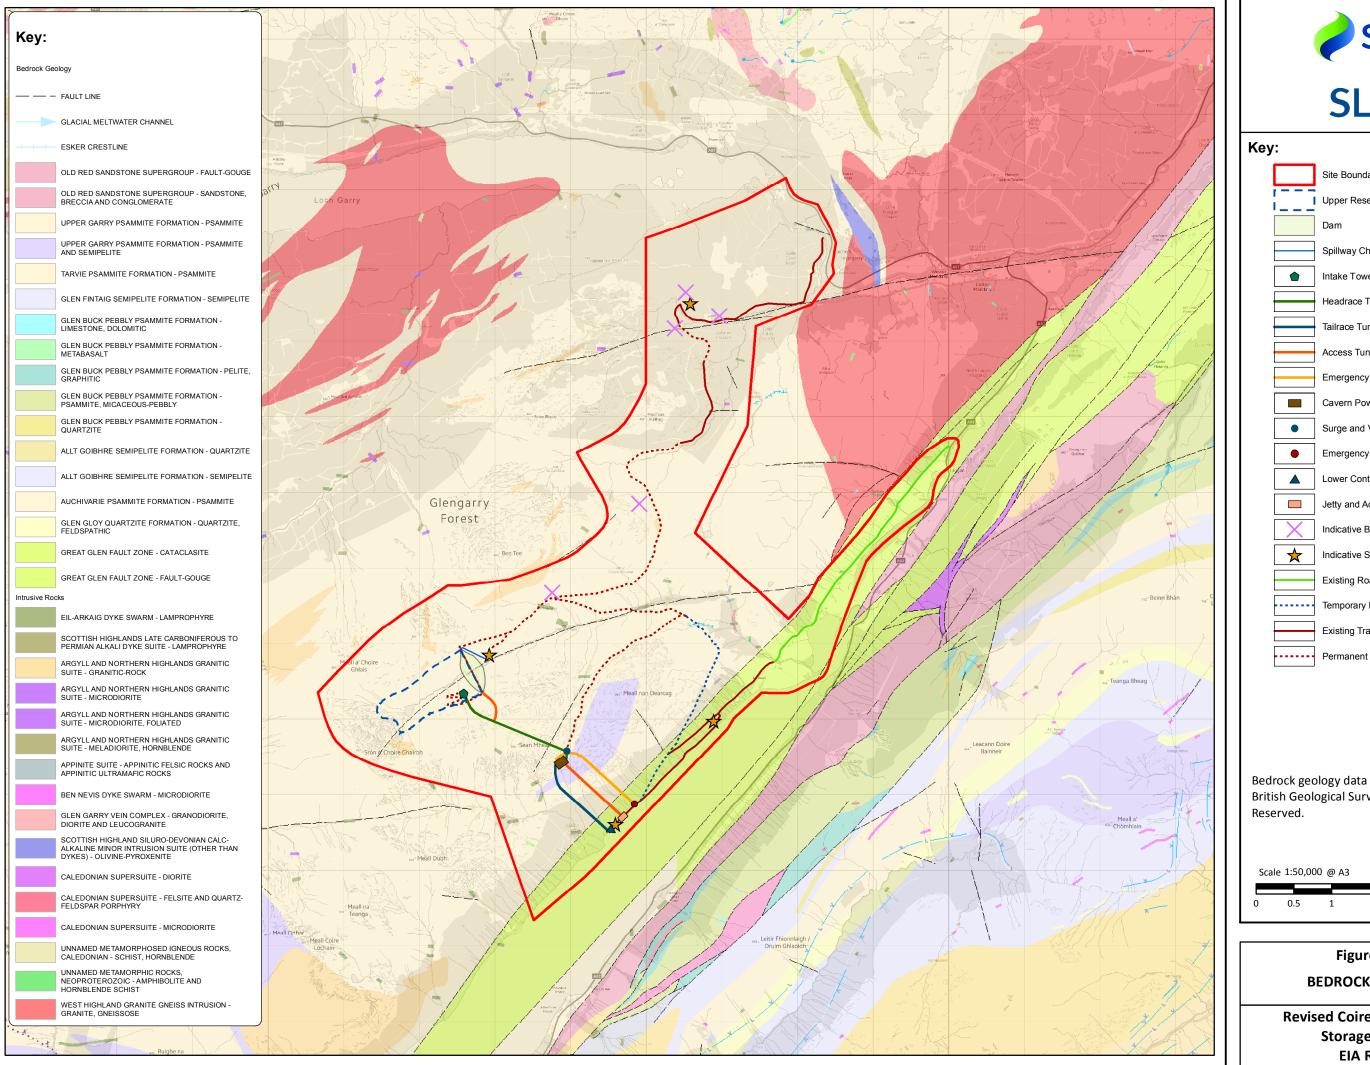

Site Boundary Upper Reservoir Spillway Channel Intake Tower Headrace Tunnel (underground) Tailrace Tunnel (underground) Access Tunnel (underground) Emergency Access Tunnel (underground) Cavern Power Station (underground) Surge and Ventilation Shafts Emergency Access Tunnel Portal Lower Control Works Jetty and Adminstration Building Indicative Borrow Pit Location Indicative Site Establishment Area Existing Road to be upgraded Temporary New Access Track Existing Track to be upgraded Permanent New Access Track Bedrock geology data obtained via BGS wms. British Geological Survey ©NERC. All rights

Figure 14.4
BEDROCK GEOLOGY

Revised Coire Glas Pumped Storage Scheme EIA Report