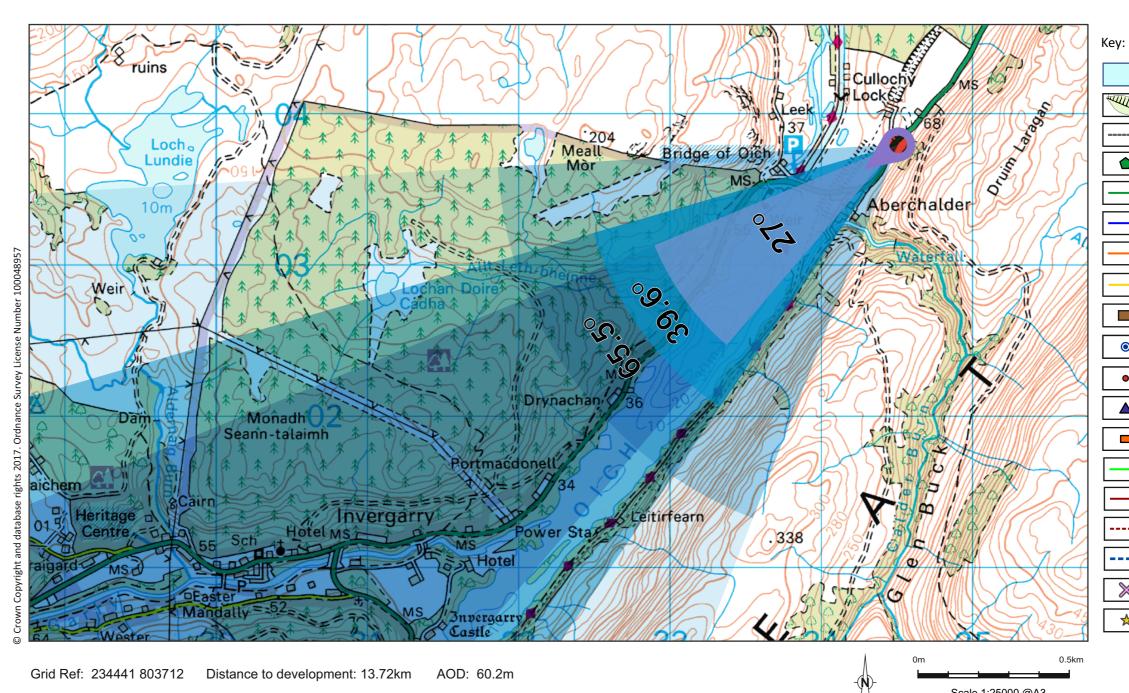

Viewpoint is located at the road verge of the A82, between Strathoich Bed and Breakfast and the point at which the A82 turns toward Aberchalder and Oich Bridge.

**FIGURE 3.7a VIEWPOINT 4 - Aberchalder** 

Scale 1:25000 @A3

Drawing No. - 116037-D-EIA-3.7a Revision - 1.0.0 Date - 14.03.2018