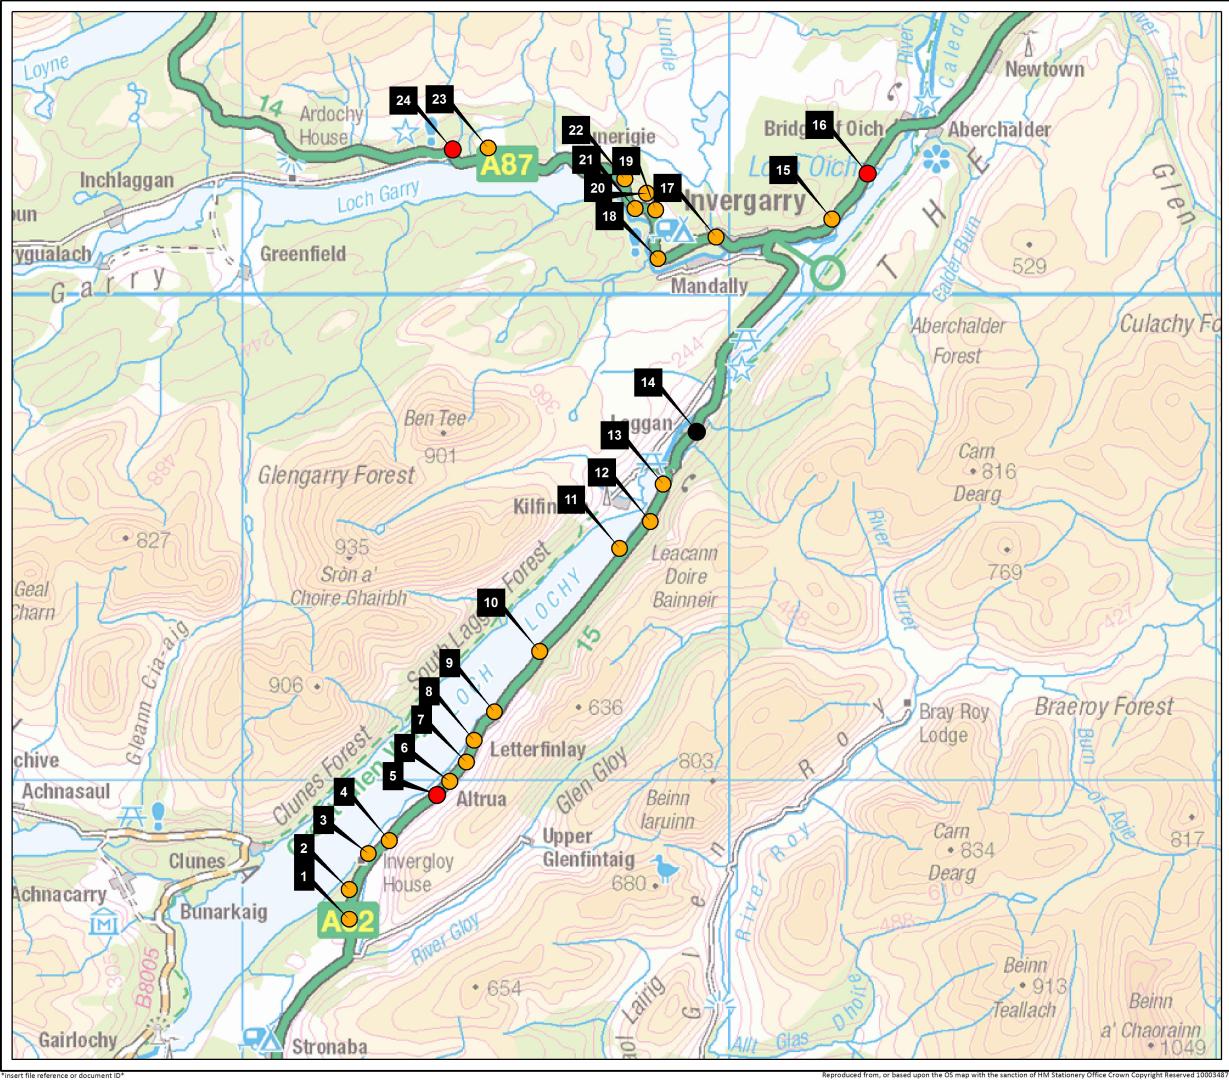

| No | Crash Date | Severity | Road | Number of<br>vehichles<br>involved | Number of<br>Casualties | Vehicle type<br>involved                               | HGV involved | Numbers of<br>Cyclists /<br>Pedestrians<br>Involved | Weather Conditions            | Road surface<br>descripion | Reason                                                                                                            |
|----|------------|----------|------|------------------------------------|-------------------------|--------------------------------------------------------|--------------|-----------------------------------------------------|-------------------------------|----------------------------|-------------------------------------------------------------------------------------------------------------------|
| 1  | 14/03/2017 | Slight   | A82  | 1                                  | 1                       | Car                                                    | 0            | 0                                                   | Raining without high<br>winds | Wet or Damp                | Vehicle proceeding normally along the carriageway, on a left hand bend,<br>entered ditch.                         |
| 2  | 21/03/2017 | Slight   | A82  | 1                                  | 4                       | Car                                                    | 0            | 0                                                   | Fine without high<br>winds    | Wet or Damp                | Vehicle proceeding normally along the carriageway, on a right hand bend<br>hit off carriageway tree.              |
| 3  | 12/06/2016 | Slight   | A82  | 2                                  | 1                       | 1. Motorcycle over<br>500cc                            | 0            | 0                                                   | Fine without high<br>winds    | Wet or Damp                | Vehicle proceeding normally along the carriageway, on a right hand<br>bend, entered ditch.                        |
|    |            | Slight   | A82  |                                    |                         | 2. Motorcycle over<br>500cc                            | 0            | 0                                                   | Fine without high<br>winds    |                            | Vehicle proceeding normally along the carriageway, not on a bend,<br>entered ditch.                               |
| 4  | 19/05/2016 | Slight   | A82  | 1                                  | 1                       | Car                                                    | 0            | 0                                                   | Fine without high<br>winds    | Wet or Damp                | Vehicle proceeding normally along the carriageway, on a right hand bend hit Off carriageway tree.                 |
| 5  | 19/02/2016 | Serious  | A82  | 1                                  | 2                       | Car                                                    | 0            | 0                                                   | Raining without high<br>winds | Wet or Damp                | Vehicle proceeding normally along the carriageway, on a right hand bend<br>hit nearside or offside crash barrier. |
| 6  | 29/07/2015 | Slight   | A83  | 1                                  | 1                       | Car                                                    | 0            | 0                                                   | Raining without high<br>winds | Wet or Damp                | Vehicle proceeding normally along the carriageway, on a left hand bend,<br>entered ditch.                         |
| 7  | 13/04/2014 | Slight   | A82  | 2                                  | 3                       | 1. Other vehicle,<br>whether motorised or<br>not       | 0            | 0                                                   | Raining without high<br>winds | Wet or Damp                | Vehicle proceeding normally along the carriageway, on a left hand bend.                                           |
|    |            | Slight   | A83  |                                    |                         | 2. Car                                                 | 0            | 0                                                   |                               |                            | Vehicle proceeding normally along the carriageway, on a left hand bend.                                           |
| 8  | 17/01/2015 | Slight   | A82  | 2                                  | 1                       | 1. Car                                                 | 0            | 0                                                   | Raining without high winds    | Frost or Ice               | Vehicle is passing another moving vehicle on its offside, entered ditch.                                          |
|    |            |          |      |                                    |                         | 2. Other vehicle,<br>whether motorised or<br>not       | 0            | 0                                                   |                               |                            | Vehicle proceeding normally along the carriageway, not on a bend.                                                 |
| 9  | 21/06/2016 | Slight   | A82  | 1                                  | 1                       | Motorcycle over 500cc                                  | 0            | 0                                                   | Fine without high<br>winds    | Dry                        | Vehicle is slowing down or stopping                                                                               |
| 10 | 29/08/2016 | Slight   | A82  | 1                                  | 1                       | Motorcycle over 500cc                                  | 0            | 0                                                   | Fine without high<br>winds    | Dry                        | Vehicle proceeding normally along the carriageway, on a right hand bend<br>hit nearside or offside crash barrier. |
| 11 | 04/07/2014 | Slight   | A82  | 1                                  | 1                       | Car                                                    | 0            | 0                                                   | Fine without high<br>winds    | Wet or Damp                | Vehicle proceeding normally along the carriageway, not on a bend,<br>entered ditch.                               |
| 12 | 26/10/2015 | Slight   | A82  | 1                                  | 1                       | Van or goods vehicle<br>3.5<br>tonnes mgw and<br>under | 0            | 0                                                   | Fine without high<br>winds    | Wet or Damp                | Vehicle proceeding normally along the carriageway, not on a bend.                                                 |
| 13 | 23/05/2017 | Slight   | A82  | 2                                  | 1                       | 1. Motorcycle over<br>500cc                            | 0            | 0                                                   | Raining without high<br>winds | Wet or Damp                | Vehicle proceeding normally along the carriageway, not on a bend.                                                 |
|    |            |          |      |                                    |                         | 2. Motorcycle over<br>500cc                            | 0            | 0                                                   |                               |                            | Vehicle proceeding normally along the carriageway, not on a bend.                                                 |
| 14 | 12/04/2017 | Fatal    | A82  | 3                                  | 1                       | 1. Motorcycle over<br>500cc                            | 0            | 0                                                   | Raining without high<br>winds | Wet or Damp                | Vehicle proceeding normally along the carriageway, on a left hand bend.                                           |
|    |            |          |      |                                    |                         | 2. Bus or coach (17+<br>passenger seats)               | 0            | 0                                                   |                               |                            | Vehicle proceeding normally along the carriageway, on a right hand bend.                                          |
|    |            |          |      |                                    |                         | 3. Car                                                 | 0            | 0                                                   |                               |                            | Vehicle proceeding normally along the carriageway, on a right hand bend.                                          |

| 15 | 18/08/2016 | Slight  | A82 | 3 | 1 | 1. Car                                                    | 0 | 0 | Fine without high<br>winds    | Dry          | Vehicle proceeding normally along the carriageway, not on a bend.                                        |
|----|------------|---------|-----|---|---|-----------------------------------------------------------|---|---|-------------------------------|--------------|----------------------------------------------------------------------------------------------------------|
|    |            |         |     |   |   | 2. Bus or coach (17+<br>passenger seats)                  | 0 | 0 |                               |              | Vehicle proceeding normally along the carriageway, on a right hand bend.                                 |
|    |            |         |     |   |   | 3. Car                                                    | 0 | 0 |                               |              | Vehicle proceeding normally along the carriageway, not on a bend.                                        |
| 16 | 02/09/2016 | Serious | A82 | 2 | 1 | 1. Car                                                    | 0 | 0 | Raining without high<br>winds | Wet or Damp  | Vehicle is performing a U turn                                                                           |
|    |            |         |     |   |   | 2. Motorcycle over<br>500cc                               | 0 | 0 |                               |              | Vehicle proceeding normally along the carriageway, not on a bend.                                        |
| 17 | 14/01/2015 | Slight  | A82 | 2 | 1 | 1. Bus or coach (17+<br>passenger seats)                  | 0 | 0 | Snowing without<br>high winds | Frost or Ice | Vehicle proceeding normally along the carriageway, on a left hand bend.                                  |
|    |            |         |     |   |   | 2.Car                                                     | 0 | 0 |                               |              | Vehicle proceeding normally along the carriageway, on a right hand bend.                                 |
| 18 | 12/04/2017 | Slight  | A87 | 2 | 1 | 1. Good vehicles of<br>unknown weight                     | 1 | 0 | Fine without high<br>winds    | Dry          | Vehicle proceeding normally along the carriageway, on a left hand bend.                                  |
|    |            |         |     |   |   | 2. Van or goods<br>vehicle 3.5<br>tonnes mgw and<br>under | 0 | 0 |                               |              | Vehicle proceeding normally along the carriageway, on a right hand bend.                                 |
| 19 | 11/08/2014 | Slight  | A87 | 2 | 1 | 1. Car                                                    | 0 | 0 | Fine without high<br>winds    | Dry          | Vehicle proceeding normally along the carriageway, on a right hand bend.                                 |
|    |            |         |     |   |   | 2. Car                                                    | 0 | 0 |                               |              | Vehicle proceeding normally along the carriageway, on a right hand bend.                                 |
| 20 | 04/09/2016 | Slight  | A87 | 1 | 1 | Car                                                       | 0 | 0 | Raining without high<br>winds | Wet or Damp  | Vehicle proceeding normally along the carriageway, on a right hand bend.                                 |
| 21 | 17/07/2016 | Slight  | A87 | 2 | 1 | 1. Van or goods<br>vehicle 3.5<br>tonnes mgw and<br>under | 0 | 0 | Raining without high<br>winds | Wet or Damp  | Vehicle proceeding normally along the carriageway, on a right hand bend.                                 |
|    |            |         |     |   |   | 2. Car                                                    | 0 | 0 |                               |              | Vehicle proceeding normally along the carriageway, on a left hand bend.                                  |
| 22 | 30/07/2016 | Slight  | A87 | 2 | 1 | 1. Motorcycle over<br>500cc                               | 0 | 0 | Fine without high<br>winds    | Dry          | Vehicle is passing another moving vehicle on its offside                                                 |
|    |            |         |     |   |   | 2. Car                                                    | 0 | 0 |                               |              | Vehicle is passing another moving vehicle on its offside                                                 |
| 23 | 27/05/2017 | Slight  | A87 | 1 | 1 | Car                                                       | 0 | 0 | Fine without high<br>winds    | Wet or Damp  | Vehicle proceeding normally along the carriageway, on a right hand bend<br>hit road sign/traffic signal. |
| 24 | 12/12/2015 | Serious | A87 | 1 | 1 | Car                                                       | 0 | 0 | Other                         | Frost or Ice | Vehicle proceeding normally along the carriageway, on a right hand benc<br>hit off Cariageway object.    |

## Key

- Slight Accident  $\bigcirc$ 
  - Serious Accident

Appendix 16.2 Coire Glas **Accident Location Plan Revised Coire Glas Pumped Storage Scheme EIA Report** 

2 km

Scale 1:77,640 @ A3

0.5 1

0